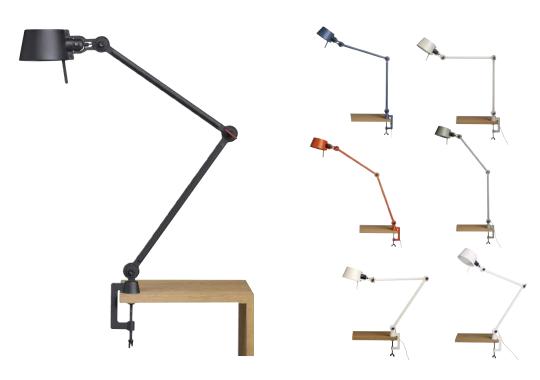

# AVAILABLE IN 2 MODELS

BOLT DESK LAMP - DOUBLE ARM - WITH FOOT

BOLT DESK LAMP - DOUBLE ARM - WITH GLAMP

#### **GENERAL INFORMATION**

**DESIGN BY** Anton de Groof, 2013 **MATERIALS** Steel & aluminium

**PRODUCT** 1. Bolt desk lamp - double arm - with foot

2. Bolt desk lamp - double arm - with clamp

**DESCRIPTION** Desk lamp in coated steel, shade in

# **COLORS**

The Bolt desk lamp is available in 7 colors.