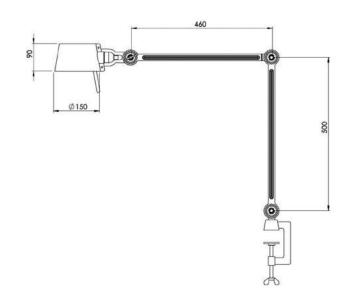

ad and lamp arm are adjustable with special wingnut.

**TOTAL WEIGHT** 8,42 kg - with foot

2,27 kg - with clamp

#### IN THE PACKAGE

**01** A special wingnut shaped tool to adjust the lamp

**02** Depending on the model, this lamp comes with a clamp or a foot

# **TECH. SPECIFICATIONS**

INPUT 200-240 V MAX. WATT Max. 60 Watt

**LIGHT BULB** E27

### **GOOD TO KNOW**

**ENVIRONMENT** Special waste handeling may be

required please contact your local authorities for more information

**CLEANING** Wipe clean with a dry cloth

**SAFETY** Minimum safe distance to

illuminated object: 30 cm

# **POSITIONS**

The lamp can be adjusted at all its joints. This gives endless possibilities to the position of the lamp.

# **COLORS**

The Bolt desk lamp is available in 7 colors.

# **DIMENSIONS**