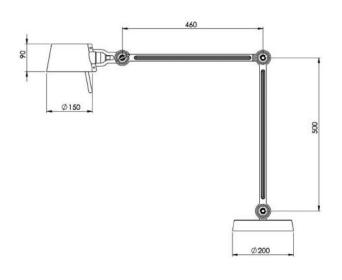

head and lamp arm are adjustable with special wingnut.

**TOTAL WEIGHT** 8,42 kg - with foot

2,27 kg - with clamp

#### IN THE PACKAGE

**01** A special wingnut shaped tool to adjust the lamp

**02** Depending on the model, this lamp comes with a clamp or a foot

# **TECH. SPECIFICATIONS**

INPUT 200-240 V MAX. WATT Max. 60 Watt

**LIGHT BULB** E27

### **GOOD TO KNOW**

**ENVIRONMENT** Special waste handeling may be

required please contact your local authorities for more information

**CLEANING** Wipe clean with a dry cloth

**SAFETY** Minimum safe distance to

illuminated object: 30 cm

# **POSITIONS**

The lamp can be adjusted at all its joints. This gives endless possibilities to the position of the lamp.

# **COLORS**

The Bolt desk lamp is available in 7 colors.

# **DIMENSIONS**