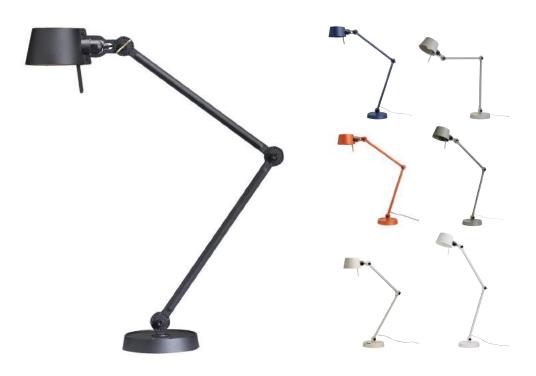

# AVAILABLE IN 2 MODELS

BOLT DESK LAMP - DOUBLE ARM - WITH FOOT

BOLT DESK LAMP - DOUBLE ARM - WITH GLAMP

#### **GENERAL INFORMATION**

**DESIGN BY** Anton de Groof, 2013 **MATERIALS** Steel & aluminium

**PRODUCT** 1. Bolt desk lamp - double arm - with foot

2. Bolt desk lamp - double arm - with clamp

**DESCRIPTION** Desk lamp in coated steel, shade in

# **COLORS**

The Bolt desk lamp is available in 7 colors.